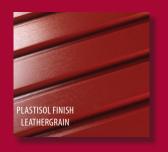

#### LEATHERGRAIN PLASTISOL

BS 00 E 55

BURGUNDY BS 12 B 29 BS 04 D 45

BLACK

BS 00 E 53

**RAL 7016** 

GOOSEWING GREY BS 10 A 05

PLEASE NOTE: FOIL COLOURS ATTRACT A SURCHARGE.