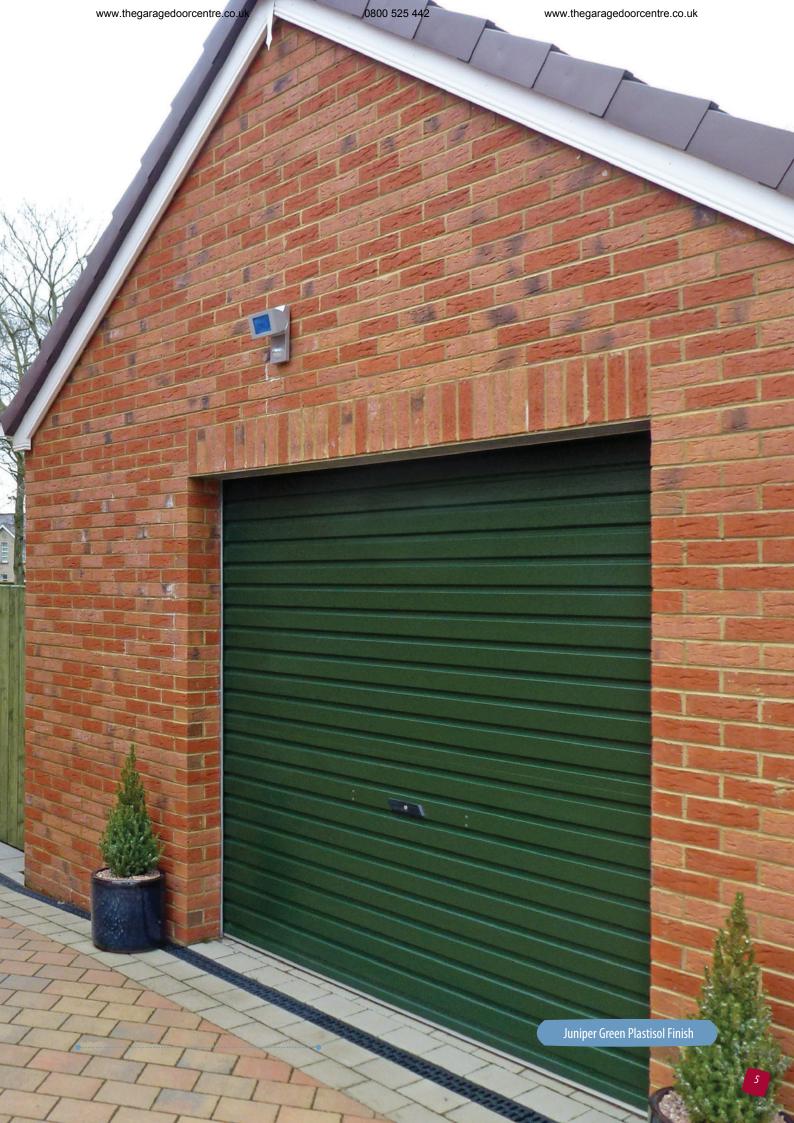

# Exceptional performance and build quality

The DuraRoll single skin roller door with its patented broad profile design offers exceptional performance combined with enhanced security and colour choice. Every door is made to measure for a perfect fit.

### Stylish

- Broad profile ribs are patented and unique to Garage Door Systems.
  Deeper ribs suit a domestic setting better than narrow 'industrial' rib designs.
- Great choice of low maintenance, wipe-clean Plastisol colours.

White

Plastisol Finish

The UK's & Ireland's no.1 roller garage door - DuraRoll. Its popularity is the result of 20 years of development and refinement.

Widely recognised for its superior build quality and design, the DuraRoll single skin roller door, with its patented broad profile design lends itself perfectly to residential settings.

DuraRoll offers exceptional performance combined with enhanced security and a great choice of hard wearing colour finishes.

14 colour finishes!

Jump to page 10 4