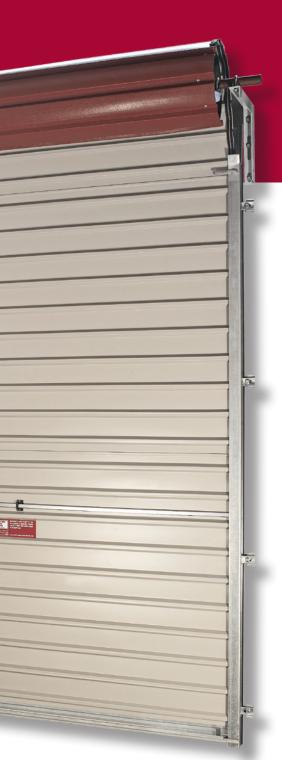

# Exceptional performance and build quality

The DuraRoll single skin roller door with its patented broad profile design offers exceptional performance combined with enhanced security and colour choice. Every door is made to measure for a perfect fit.

# **Robust quality**

- High grade materials and durable low maintenance finishes.
- Deeper guide tracks and 0.5 gauge steel door curtain add strength and better resistance to minor everyday knocks and bumps.

### Stylish

- Broad profile ribs are patented and unique to Garage Door Systems.
  Deeper ribs suit a domestic setting better than narrow 'industrial' rib designs.
- Great choice of low maintenance, wipe-clean Plastisol colours.