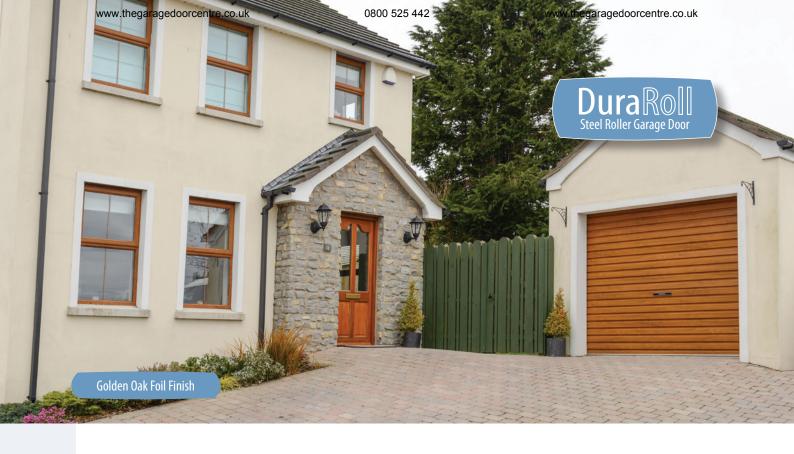

# Steel Roller Garage Doors

Garage Door systems

Great to come home to!

White

Plastisol Finish

The UK's & Ireland's no.1 roller garage door - DuraRoll. Its popularity is the result of 20 years of development and refinement.

Widely recognised for its superior build quality and design, the DuraRoll single skin roller door, with its patented broad profile design lends itself perfectly to residential settings.

DuraRoll offers exceptional performance combined with enhanced security and a great choice of hard wearing colour finishes.

14 colour finishes!

Jump to page 10 4