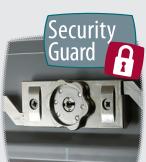

### **Enhanced Security**

Highly pick resistant steel lock barrel mechanism as standard on each DuraRoll steel roller door.