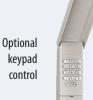

Why leave the comfort and safety of your car when you can press a button and be home and dry?!

LiftMaster

Wireless wall control station

- LiftMaster's™ LM650 EVO has the power and performance to open even the largest door.
- LM650 EVO 500 Newton.
- Two 4-button mini transmitters with sliding cover, 433 MHz, LED battery indicator.
- 1 wireless control station to operate up to two doors.
- LED lighting rated to over 20 years of normal service. Automatically turns off 2.5 mins after door closing.
- Convenient pull cord to disconnect the door drive allowing manual operation of the door in case of power cut. Optional external disconnect available.
- · Soft-start and soft-close.
- Durable direct drive maintenance-free, 12 Volt DC, motor gear.
- Safe force sensing automatically reverses upon meeting an obstruction.
- Secure the opener acts as a positive lock on your door.