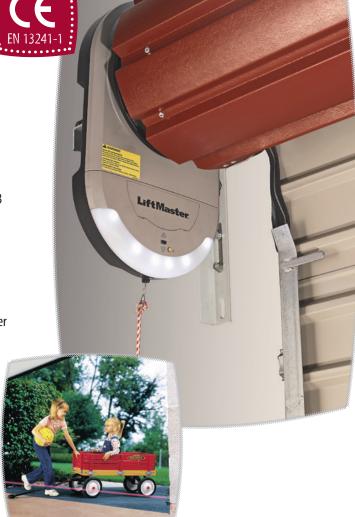

#### **Automation**

All single skin roller doors including the mini can easily be automated with the LiftMaster" LM650 side mount motor.

#### **Automation**

All single skin roller doors including the mini can easily be automated with the LiftMaster™ LM650 side mount motor.

Power up with the world's No.1!

- DuraRoll garage doors are available with the option of a LiftMaster™ remote control drive system.
- LiftMaster<sup>™</sup> is the worldwide No.1 for garage door automation and control systems.
- The LiftMaster<sup>™</sup> LM650 Drive Motor has a 2 year warranty.
- Every automated door must be CE marked on completion of the installation, once all safety systems have been tested for sensitivity and the door and drive checked and properly commissioned. CE marking of the completed automated door system is the law (not just the individual components such as the door and drive).
- Garage Door Systems strongly recommends that you do not fit a door and operator that does not comply with the law, and that you do not purchase any product that will not be CE marked and tested for safe operation at your home - safety first!

Why leave the comfort and safety of your car when you can press a button and be home and dry?!

LiftMaster

Wireless wall control station

- LiftMaster's™ LM650 EVO has the power and performance to open even the largest door.
- LM650 EVO 500 Newton.
- Two 4-button mini transmitters with sliding cover, 433 MHz, LED battery indicator.
- 1 wireless control station to operate up to two doors.
- LED lighting rated to over 20 years of normal service. Automatically turns off 2.5 mins after door closing.
- Convenient pull cord to disconnect the door drive allowing manual operation of the door in case of power cut. Optional external disconnect available.
- · Soft-start and soft-close.
- Durable direct drive maintenance-free, 12 Volt DC, motor gear.
- Safe force sensing automatically reverses upon meeting an obstruction.
- Secure the opener acts as a positive lock on your door.